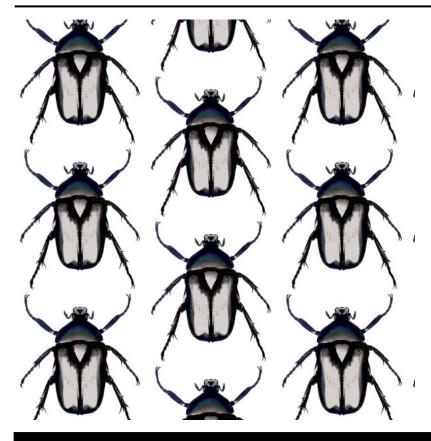

## BEETLE • GRAY / FP100-3

MATERIAL: Silver Mylar (Type II) PRINTED WIDTH: 48 inches

BACKING: Non-woven PRINT TO ORDER: Yes

FIRE RATING: Class A PRINT TYPE: Digital Print

MARGIN TRIM: Untrimmed REPEAT MATCH TYPE: Straight

MOTIF WIDTH: 32 inches\* VERTICAL REPEAT: 19.2 inches\*

FOB Van Nuys, CA 91406
All wallcoverings are delivered untrimmed.
Overlaps for double cutting are included unless otherwise requested.
Lead times dependent on quantity ordered, as product is made to order.
Approved strike off required prior to production.
Contact your sales rep to initiate a strike off request.

<sup>\*</sup>All murals are custom scaled to fit your wall dimensions. The dimensions listed on this page indicate the standard scale of the mural. Contact your representative to see a mockup at your wall's specific dimensions.